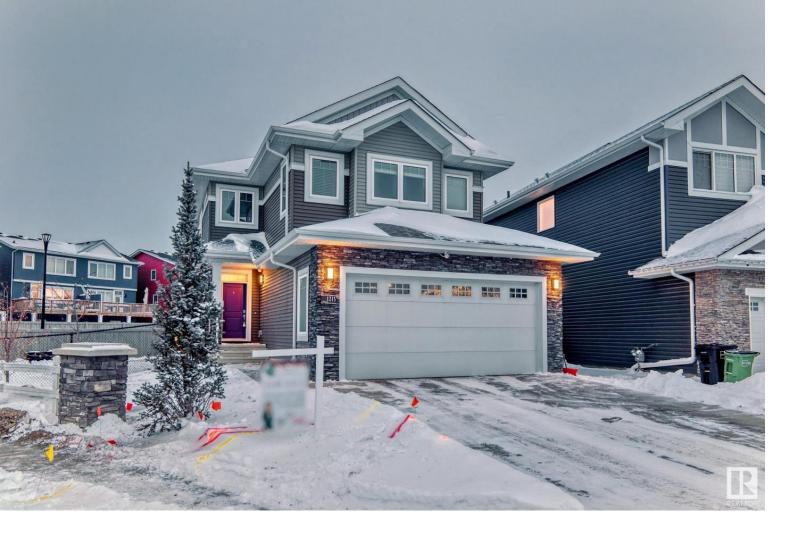

## 1215 STARLING Drive Edmonton AB

\$560.000

A must see! Beautiful 4 bedroom 2 storey home with almost 2800 sq ft of well designed living space, a fully finished basement with numerous upgrades, this is a definite contender. An open main floor plan with lots of room to entertain, living room with fireplace & the kitchen boasts wall-ceiling cabinets, a walk through pantry, an eat up bar - very spacious. A mud room leads out to the double garage. Upstairs you will find 3 large bedrooms and a BONUS room. The abundance of windows make this home bright & sunny all day long. The basement is fully finished, has a 4th bedroom, a rec room with a wet bar area & an additional fridge. A well laid out bathroom with a huge shower & laundry area finish this level. Located on a huge corner lot in a crescent, backing a walking path, tons of windows, A/C, a HE furnace, garage with in floor heating, an RV plug, drain, hot and cold water taps, a sub-panel, it's all there! Spacious, great location... pride of ownership is evident.