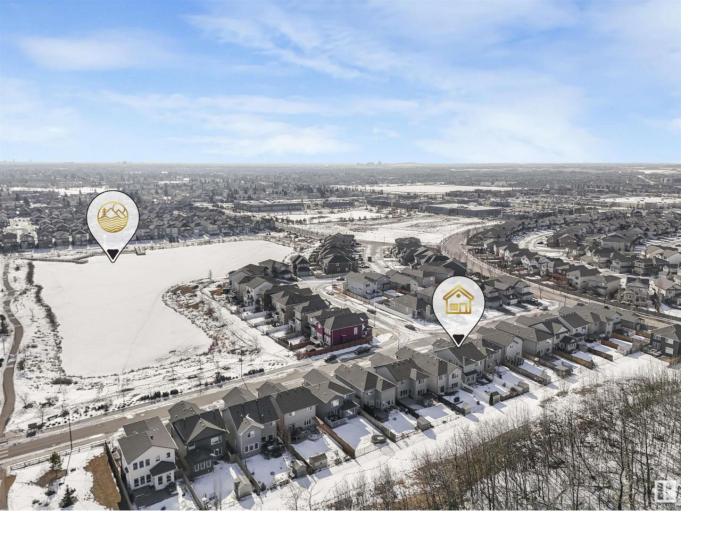

## 12156 172 Avenue Edmonton AB

Location is everything! Timeless UPGRADED Elegance welcomes you as you step into the open foyer, leading to a formal dining room that could also make a great home office. Dark hardwood flooring guides you to the living room, featuring a stone fireplace, and further to a breakfast nook and kitchen under grand coffered ceilings. Upgraded cabinets & stainless appliance package, large island and sprawling granite countertops adorn the kitchen. Enjoy outdoor dining on the maintenance-free composite deck in the private backyard with vinyl fencing BACKING a FOREST. A spacious mudroom ensures day to day are organized and tucked away, leading to a double garage. Upstairs, French doors open to the huge primary oasis with a spa ensuite and walk-in closet. Additional bedrooms include built-in office desks and ample space. PLUS a HUGE bonus room. Stay comfortable with A/C, and enjoy the professionally landscaped low-maintenance front yard complete w ASTRO TURF. Nearby are all amenities, plus easy access to the Henday