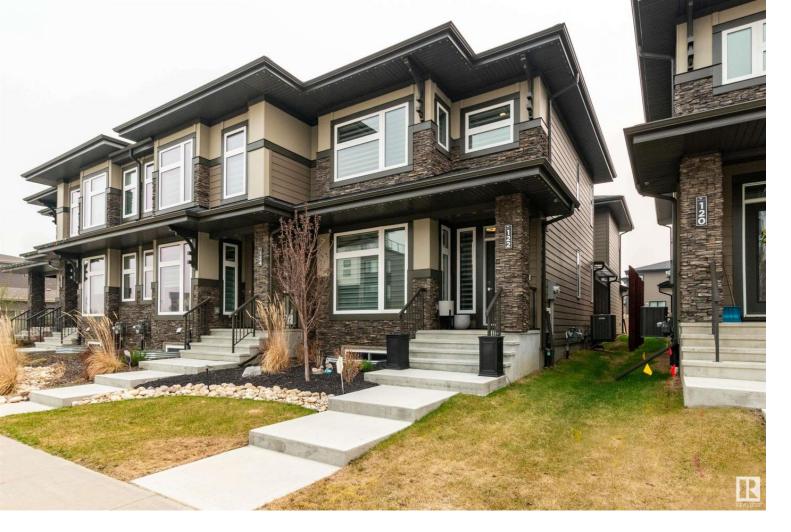

## 122 SALISBURY Way Sherwood Park AB

ABSOLUTELY GORGEOUS AND LOADED WITH EXTRAS!! This FORMER SHOW HOME offers 1855 square feet and a new BEAUTIFUL SUN SPACE!! Featuring a fabulous & modern open design with 21 windows throughout! Spacious living room with fireplace and engineered hardwood floors. STUNNING KITCHEN with an abundance of cabinets & Quartz counter tops, black stainless steel appliances, pantry & under cabinet lighting. Dining area, powder room & mudroom with stacked laundry & tiled flooring. Upper Bonus Room area, 3 bedrooms & 4 piece bathroom. The Primary Bedroom features a GORGEOUS 5 PIECE ENSUITE and walk-in closet. HEATED & FINISHED DOUBLE GARAGE!! Epoxy flooring, slat wall & diamond coating. Double parking pad as well! ROOM TO PARK 4 VEHICLES! FULLY LANDSCAPED! Astoria exterior lighting plus landscaping lighting included. CENTRAL AIR-CONDITIONING too! Amazing location in popular, Salisbury Village. Close to walking trails, shopping, transit & great amenities! NO CONDO FEES! See this gorgeous home today!