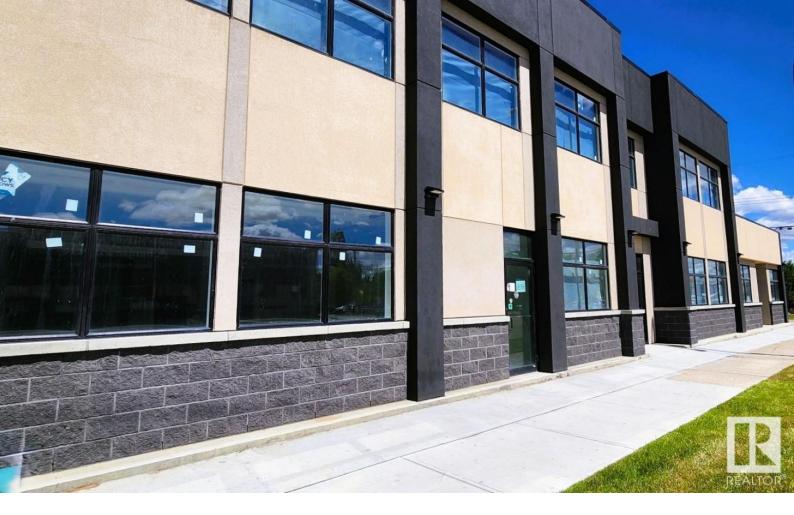

## 12220 118 Avenue Edmonton AB

\$3,990,000

Don't miss this rare chance to own a brand-new Retail/Office building in a PRIME LOCATION with 118 Avenue frontage, surrounded by high-traffic businesses like McDonald's, St. John Ambulance, and popular retail shops. Offering unmatched visibility, this property features over 6,600 sq. ft. on the main floor with four retail units, perfectly positioned to draw customers. The second floor provides over 5,500 sq.f of flexible space, ideal for offices, a gym, or community use, and got endless leasing potential. Additional income is generated from the rented outdoor digital billboard, and all rented units are secured with 10-year leases, offering stable returns and a guaranteed ROI. With ample parking at the rear and plenty of street parking, convenience is at its best for tenants and visitors. Located just minutes from Blatchford development and downtown, this property is a prime opportunity for investors or owner/users to make their mark. Opportunities like this are rare, act fast before it's gone!