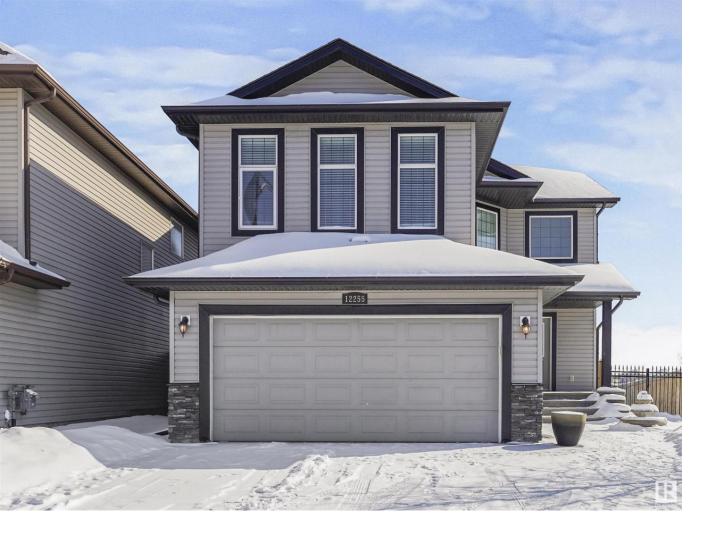

## 12255 171 Avenue Edmonton AB

\$559,900

STUNNING EXECUTIVE 2 STOREY! This custom built family home has been beautifully maintained & features lots of high end upgrades including Porcelain tile floors (throughout main floor), quartz counters, A/C, sprinkler system, exquisite lighting and a fabulous open floor plan. The chef's kitchen is a dream, with a large eat-up island, quality appliances, corner pantry & rich cabinetry. The living room has huge windows, gas fireplace with stone surround and is open to the sunny dining area with patio doors onto the deck. There is a flex space, mud/laundry room and 2 pce bath. Upstairs has a bright bonus room, family bathroom & 3 bedrooms - the primary suite with a w/i closet & luxury 5 pce ensuite, corner jacuzzi tub and shower. The fully finished basement has a massive rec room with kitchen, bedroom, bath and plenty of storage space. The attractive exterior has stone accents, fenced yard, deck, underground sprinkler system and stamped concrete patio! Close to the Anthony Henday, CFB Edmonton and More!