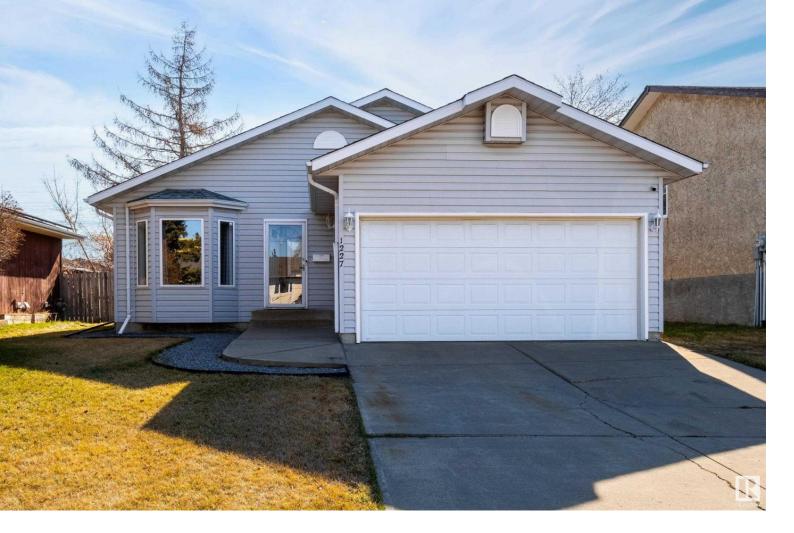

## 1227 65 Street Edmonton AB \$425,000

Located in Sakaw, this 4 level spit with double attached garage is located on a quiet street, close to shopping, schools, recreation centre, public transportation + many other amenities. Upon entering, either at the front door or through the attached garage, there is ample space to greet your guests + welcome them into the spacious living/dining area with vaulted ceilings. The updated kitchen has plenty of cupboard space + eat up counter, with access to the huge deck + enormous back yard for the pets + children to enjoy. The 3rd level has bonus room with corner wood burning fire place to warm up to during the chilly winter evenings when you settle in for movie nights. A nicely sized bedroom, or office, laundry and powder room are also located on this level. The upper floor hosts the primary with 3 piece ensuite, large walk in closet, two additional bedrooms that share the 4 piece bathroom. The unfinished 4th level is just waiting for your design ideas to compliment the the rest of the home.