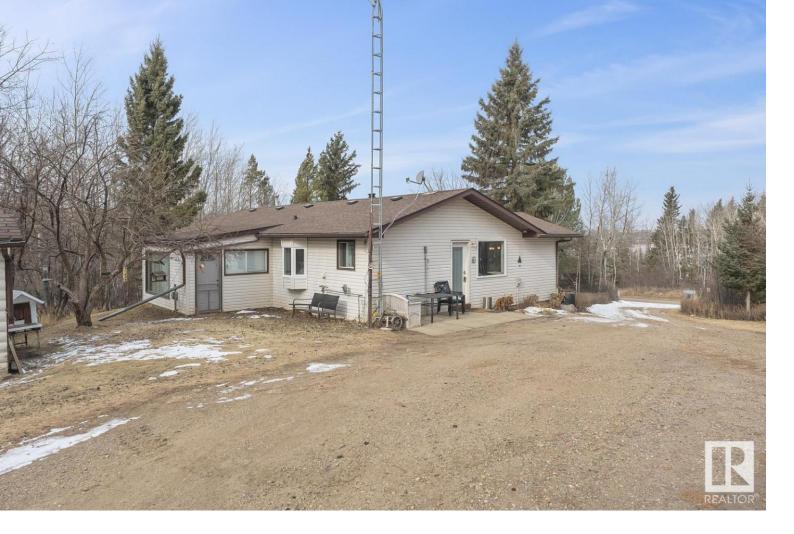

## 12279 Twp Rd 602 Rural Smoky Lake County AB

\$329 000

Rare opportunity to own at Birchland Resort!!! This beautiful 1454 sq. ft. bungalow sitting on a fully landscaped 1 acre. This spacious 3 bedroom, 2 bathroom home is the perfect place to sit back and relax with friends and family. Featuring an open concept kitchen, main floor laundry and a year round sun room which can be used as a 4th bedroom. This fully finished private yard has various fruit trees perennial flowers, fire pit and 36' by 26' double detached garage. This is the perfect family home to retire or use as a recreational property which can accommodate multiple families and friends. GARNER LAKE has a provincial park w/ campground which offers activities like water sports, wildlife viewing, year round fishing, hiking on country trails, biking, boating, wind surfing, sailing and cross country skiing trails.