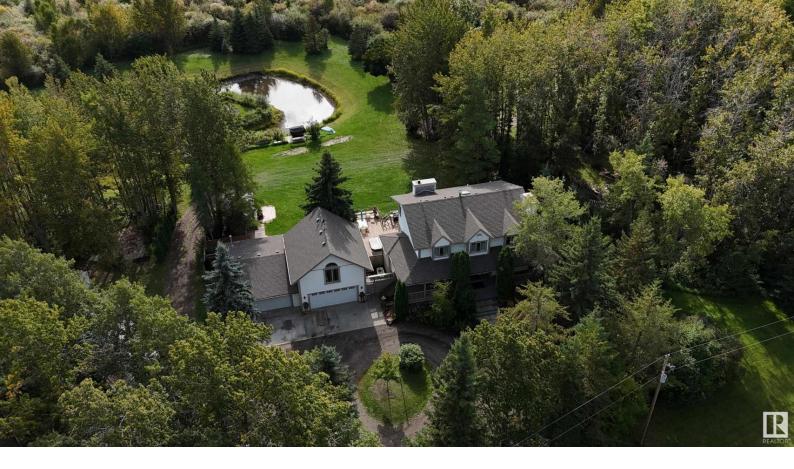

## 27019 TWP ROAD 514 123 Rural Parkland County AB

\$1,175,000

ESCAPE THE CITY to your 24 ACRE COUNTRY OASIS ESTATE only 15 mins from SW Edmonton! PAVED ALL THE WAY! Welcome to #123 Meadow Crest Estates. This RURAL RETREAT has room for everyone indoors or outdoors....6 bedrooms! 4 full baths! WRAP AROUND COVERED VERANDA, 4 decks! PRIVATE OFFICE/LOFT above QUAD GARAGE! Submerse yourself in PRIVACY and NATURE with a central FIREPIT with BRIDGE ACCESS and POND WATER FEATURE for SUMMER SERENITY or WINTER WONDERLAND! Country Chic decor throughout, complete with family focused main floor plan boasting an eat-in kitchen with VAULTED ceilings, covered deck access, huge LR w/ fireplace & crown moulding throughout. Large MUDROOM and FULL bath complete the main floor. 4 LARGE Bedroom upper level + primary retreat with FULL ensuite & walk in closet + private balcony with breathtaking estate views! Finished basement w/ 2 more bedrooms, office, 3 pc bath, and LARGE BASEMENT WINDOWS for lots of natural sunlight! OUTDOOR OASIS w/24 ACRES to explore and ENJOY incl loft BARN & TRAILS!