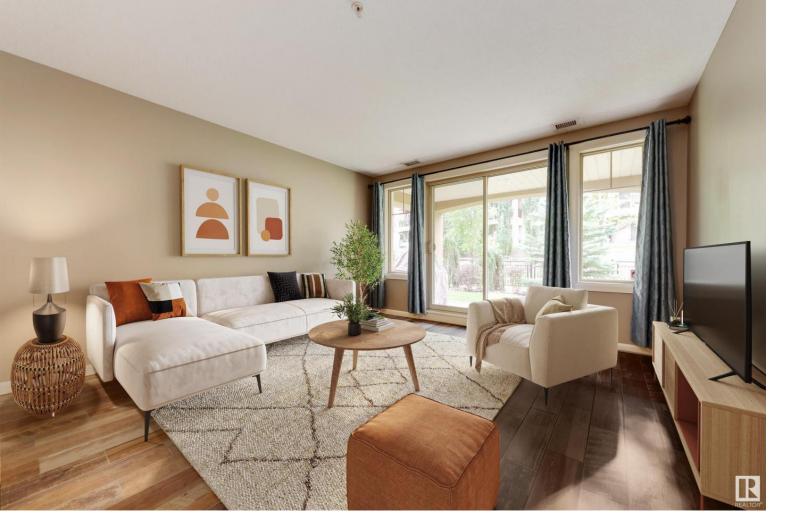

## 400 PALISADES Way 123 Sherwood Park AB

\$275.000

Fantastic chance to own this 1088 sq ft 2 bed + den, 2 bath with 2 titled stalls (1 surface & 1 heated underground w/ storage cage) in a steel & concrete building for superior sound proofing & comfort. This main floor unit offers central AC, in-suite laundry & storage, granite countertops, brand new carpet & tile flooring. The u-shaped kitchen features upgraded under cabinet lighting & s/steel appliances incl a newer fridge (2021) & dishwasher (2024). There's easy access for you or pets to the covered south facing patio w/ natural gas BBQ outlet next to green space. Each bedroom has big windows w/ the primary suite offering a large walk-thru closet & 3pce ensuite. Palisades on the Park also offers resort-like amenities: exercise & change room, steam room & dry sauna, games room w/ billiards & TV, puzzle & book library, theatre room, carwash & guest suites. This prime location has easy access to Millennium Place, parks, walking trails, shopping, public transit & is minutes from major roads. Don't miss out!