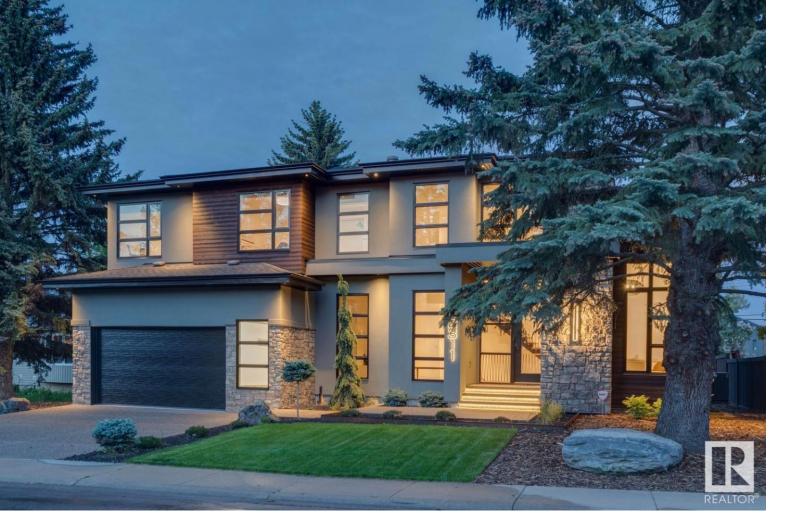

## 12311 ASPEN Drive Edmonton AB \$2,395,000

LOTTERY HOME!! Absolutely stunning estate home on Aspen Drive! Built w/quality craftsmanship by Birkholz Homes, this BRAND NEW masterpiece offers over 4500+ sqft of living space, sits upon a 9000+ sqft lot, and is located on a private street steps from Whitemud Creek Ravine. The FULLY FINISHED, 2-storey gem offers 5 total bedrooms, 4.5 baths, triple/oversized attached garage, and fully landscaped yard. The main floor welcomes you w/soaring ceilings and gorgeous floating staircase. Open concept living w/beautiful kitchen, huge living/dining areas, den off front entrance, mudroom/walk-through pantry. Upstairs you will find the master suite w/5-pc ensuite and large walk-in closet, 3 other bedrooms (one with 3-pc ensuite), additional 4-pc bath, and laundry room. The lower level offers a huge rec area w/wet bar, 5th bedroom, exercise/flex room and ample amounts of storage. Extensive use of quality finishing throughout. It is not often an opportunity like this comes up in such a private/mature location!