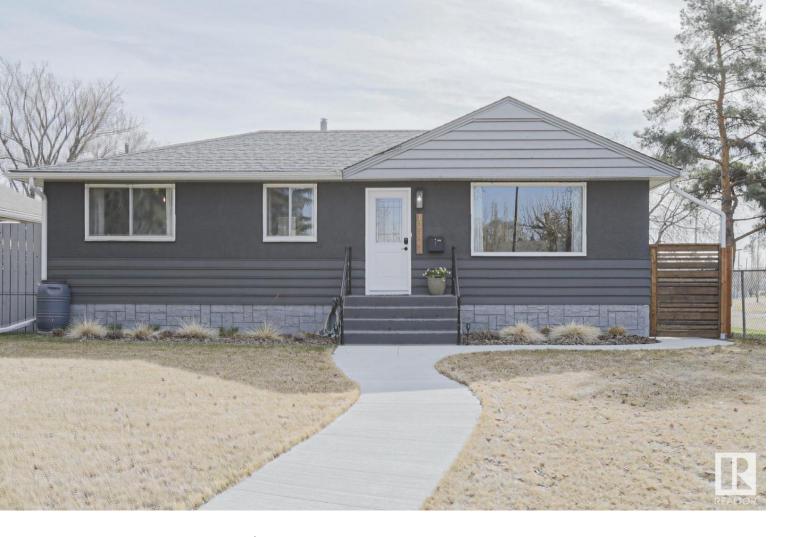

## 12327 140 Street Edmonton AB

\$359,400

TURN KEY DOLL HOUSE IN GREAT LOCATION!! VERY CLEAN WITH 3 Spacious Bedrooms on The Main Floor With Another Available in The Basement! Upgrades Include: Paint, New Shingles, Vinyl Plank Flooring, New Stainless Appliances, Garage Door, 100 Amp Service and Panel, Furnace and HWT, Concrete Sidewalks, Perimeter Fences, Low Maintenance Back Yard Landscape. Back Lane Access, Adjacent To School Next Door, Quiet Community, Close But Not Too Close To Yellowhead - Minutes To Downtown And Shopping! Make it Yours! WILL NOT LAST!