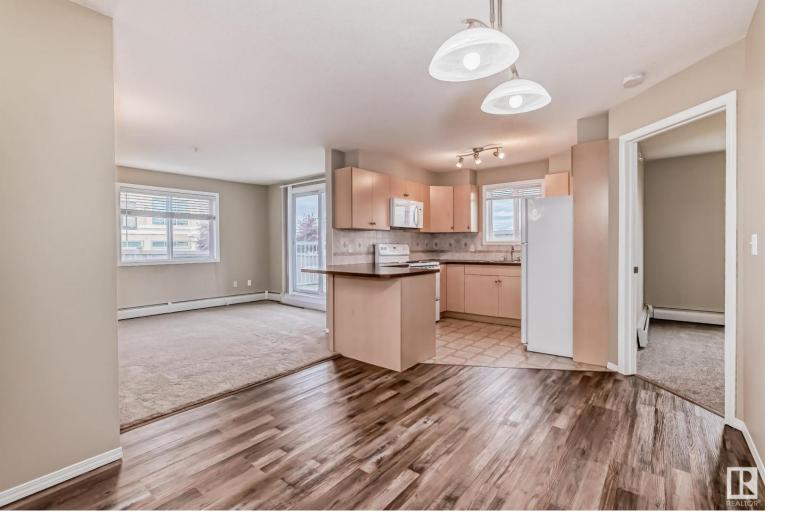

## 4309 33 Street 124 Stony Plain AB \$169,900

Welcome to this exceptional corner unit located in the desirable Station 33 - Phase 2! Boasting an impressive 834 square feet, this freshly painted condo offers an ideal floor plan. As a quieter, more private unit, you'll enjoy an abundance of natural light with lots of windows and the added bonus of a private patio. This is one of the larger 2-bedroom units in the building, providing ample living and dining space. The master bedroom includes a 3-piece ensuite, while the unit also features a 4-piece main bath for convenience. Parking is a breeze with heated underground parking that is both secured and located close to the stairs for easy access. Additionally, there is plenty of visitor parking for your guests. This non-smoking and pet-free unit is perfect for those looking for a clean, well-maintained home. Close to shopping, restaurants, walking trails and other amenities. Conveniently located by Highway 16A for quick access to Edmonton, Spruce Grove and the Tri Leisure Centre.