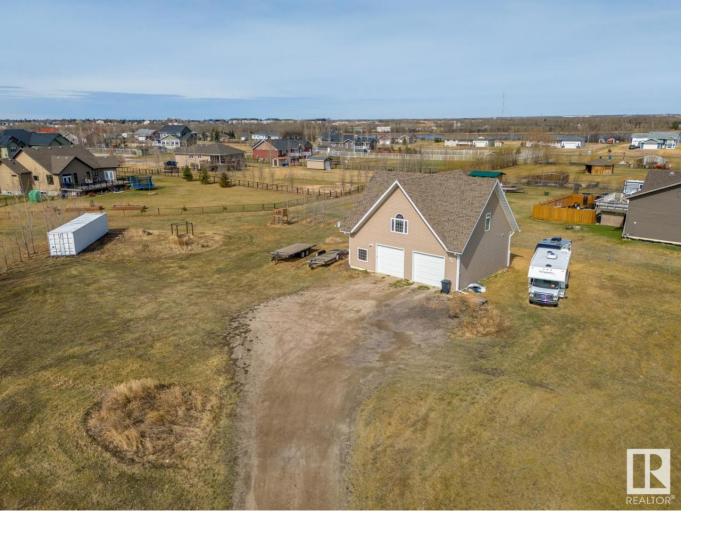

## 45326 659 Highway 124 Rural Bonnyville M.D. AB

\$269,000

Great Opportunity! Looking to build or just need more space for your toys? This garage apartment might be just what you need. Extra parking space with a great suite. Ground level has oversized two-car garage (40x30) with under-slab heating and an area for a work space. Interior stairs lead to the second floor 1 bedroom apartment. Bright with open concept design, cork and ceramic tile flooring throughout. A large living room and nice kitchen with tons of cabinetry, stainless steel appliances and dining nook. Good sized bedroom, 4pc bath, laundry and storage galore. This Landscaped 1 acre parcel in Emerald Estates Subdivision also has drilled well and 4 bedroom tank/septic field, ready for you to build a new home on..just 2km to Bonnyville, Country Living Close to Town!