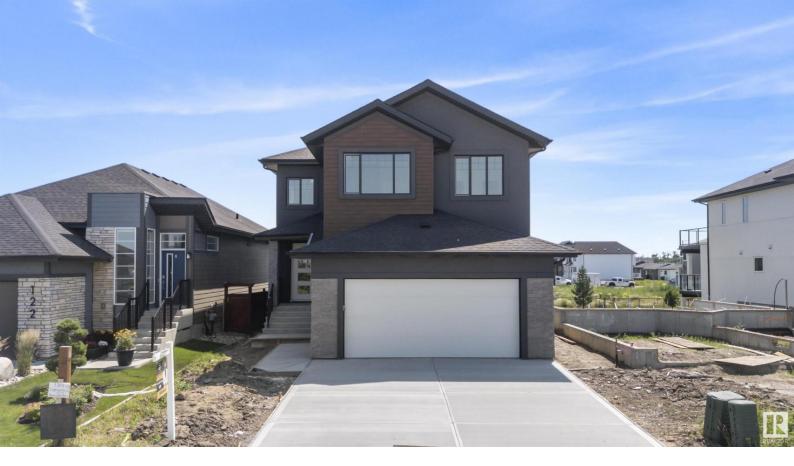

## 124 EDGEWATER Circle Leduc AB

\$718,500

BRAND NEW || REGULAR LOT || NO NEIGHBORS AT BACK || WALKOUT || BACKING TO SCHOOL || Double Garage two story home in Southfork, a premier community in LEDUC where ponds, parks and schools co-exist in close vicinity. This house checks all boxes. High-end finishes. Beautiful feature wall on entrance level, bright living room with STUNNING Feature wall with OPEN TO ABOVE, GORGEOUS Extended Kitchen with centre island, Pantry for extra storage, Dining area with access to balcony. Main floor den could be used as bedroom. Stairs with glass railing leads to bonus room with feature wall. Primary bedroom with beautiful feature wall & has its spa-like ensuite, standalone tub, custom tile shower, enclosed toilet, walk-in closet including organizers. Second primary bedroom with own ensuite & W/I closet. Third primary bedroom with its own ensuite as we. Each bedroom with its own bathroom. Beautiful views from backyard .Unfinished fully WALKOUT Basement waiting for your personal finishes. Steps away from School.