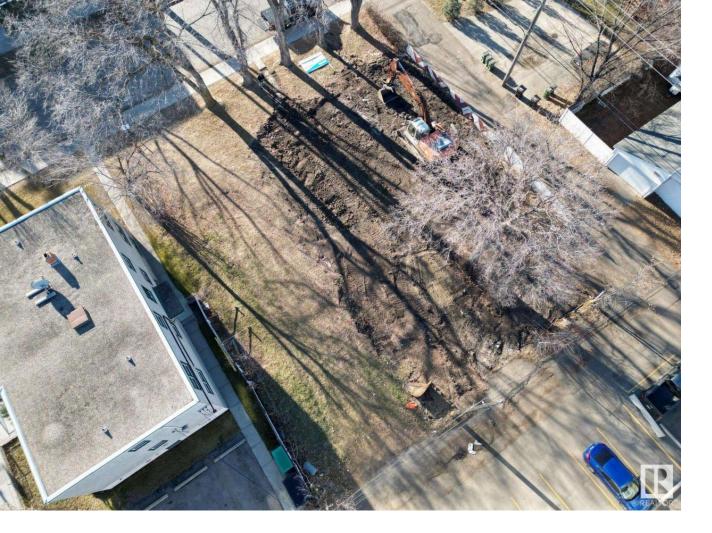

## 12414 113 Avenue Edmonton AB

\$269,000

Developer & Investor Alert! Prime land in Inglewood. All the hard work of Abatement and waste disposal is completed saving a buyer \$25k min. This  $29.1 \times 95$  feet lot presents a rare opportunity for your dream development—zoned RA8, offering versatility for residential or multi-family projects. Immerse yourself in the vibrant community and capitalize on the potential this well-located parcel provides. Don't miss your chance to shape the future of this sought-after neighbourhood. 2x additional vacant lots(12412,12408) for possible sale as well. Combined size  $92.5 \times 95$ 