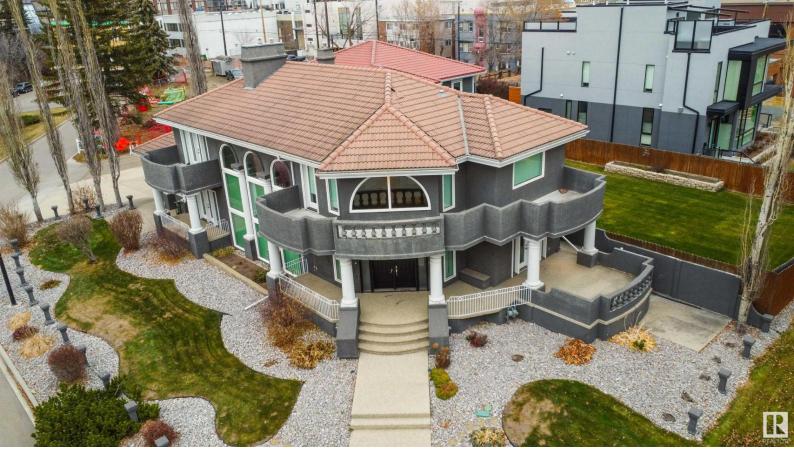

## 12428 103 Avenue Edmonton AB

\$1.888.700

REDEVELOPMENT OPPORTUNITY! MIXED USE, MULTI FAMILY......OWN A PIECE OF DOWNTOWN EDMONTON! This Iconic home sits on one of the Biggest Double Wide Corner Lots, & one of the largest Backyards in Central Edmonton (14,181SQ.FT). Located in Wadhurst Estates Westmount. The home features 5 bedrooms, 5 bathrooms, 5 car ATTACHED garage, 4 BALCONIES, large fenced in yard sitting on of land! RARE CORNER LOT & ICONIC MANSION.