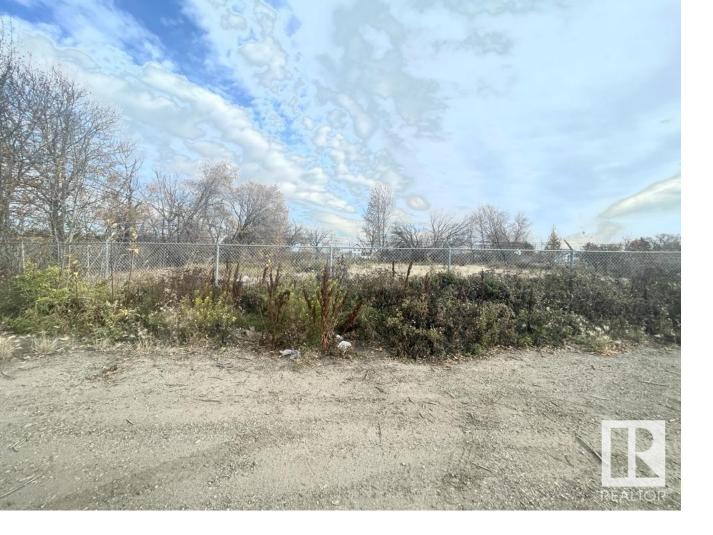

## 12433 49 Street Edmonton AB

\$270,000

Here is your Great Opportunity to own this 15,480. square feet land! This price is for total lot dimension of 124.9 x 124. Listing price of \$270,000. equivalents to \$90,000. each lot. Three lots in one title. Chain fenced all around the land and it is just off Yellowhead Trail and in the Bergman residential community. No need to pay for demolition costs - Investors & Builders - Don't miss out this Great Opportunity!