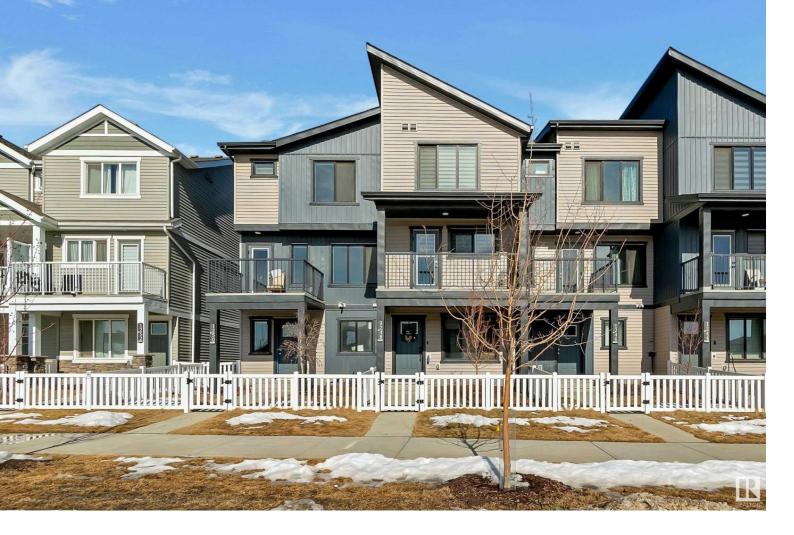

## 1248 ASTER Boulevard Edmonton AB

\$349,900

NO CONDO FEES ....YES! You read that right, almost 1200 square Feet located at Prime location communities of Aster in front of ASTER plaza. On the entrance there is Den and half bath and extended 1 car garage, also 1 car parking driveway. main floor is complete with upgrade luxury Laminate and Vinyl plank flooring throughout the great room and the kitchen. Highlighted in your new kitchen are upgraded cabinets, upgraded counter tops and a tile back splash. The upper level has 2 bedrooms, 2 full bathrooms and a laundry-room that is perfect for a first time buyer.... MUST SEE