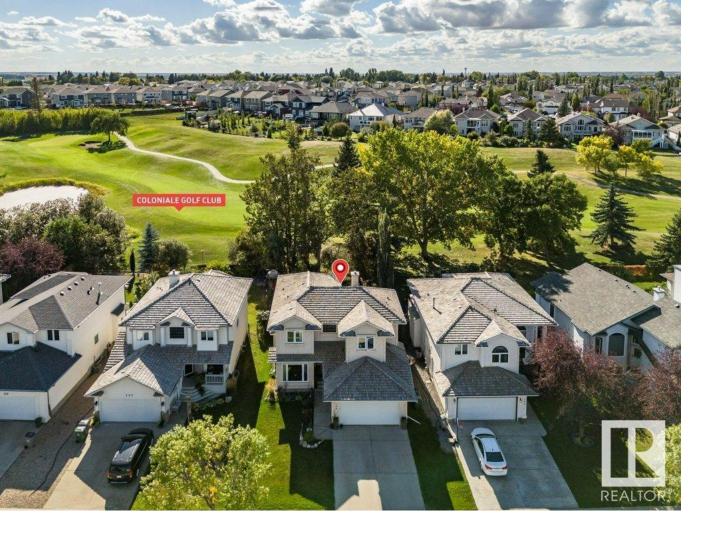

## 125 COLONIALE Way Beaumont AB

\$585.000

ABSOLUTELY STUNNING Coloniale Estates 2-storey home BACKING GOLF COURSE! Where do we start with so many features, it just oozes with good family vibes. It's charming pink front door when you walk up the front steps. The incredible great room with soaring ceilings and south facing windows plus a beautiful feature wall with gas fireplace. Elegant two toned kitchen with those marvelous white and gold appliances. Large main floor laundry/mudroom. Front flex room is so versatile. Open staircase to the second level with four generous sized bedrooms with a full ensuite in the primary. Fully finished basement with play area, rec space, 5th bedroom, 4th bathroom and loads of storage. We haven't even got to the fact many of the windows have already been replaced and oh that impressive backyard with its marvelous mature landscaping, deck, garden area and trees backing on to Coloniale Golf Club.