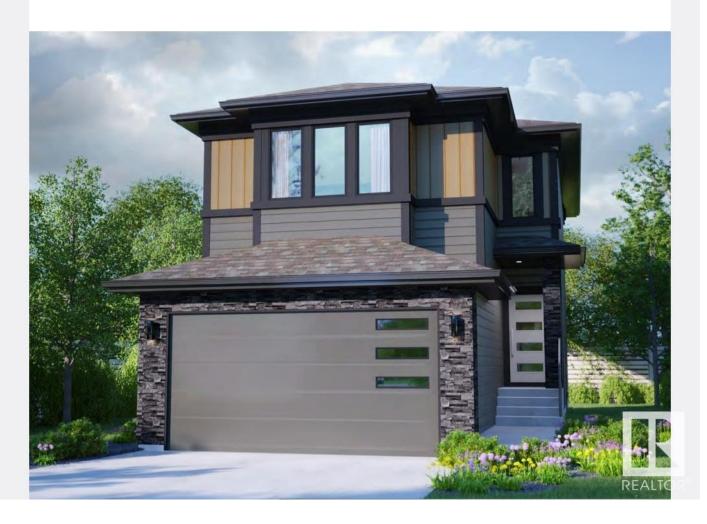

## 125 Edison Drive St. Albert AB

\$549,900

Welcome to the Mila by Encore master Builder. This 2 story boasts a large front foyer, metal spindle railings leading to the upper floor. 9Ft ceilings with a great room concept. Island kitchen with corner pantry quartz counter tops and stainless appliances. Great room with large windows and 50" linear fireplace over looking the rear yard and garden doors to future deck. Upper floor with 3 bedrooms large owners suite with large walk in closet and 4 piece ensuite with dual sinks. Secondary bedrooms are also a good size. Home also has a side entrance and 9th basement walls. Pics are of the same floorplan but different house so colors and finish may vary. North on Hwy 2 Right on Ernest Blvd Left on Element Drive North Right on Edgefield Way (follow this all the way to Edison Drive)Right on Edison Drive.