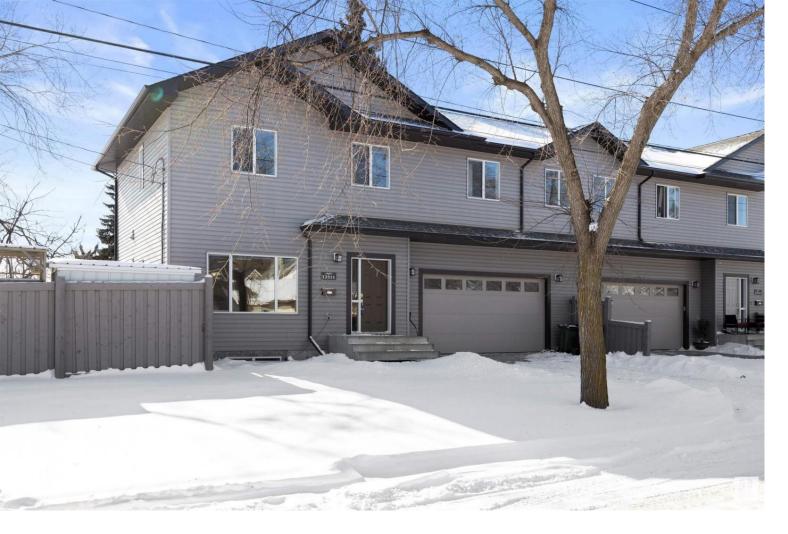

## 12511 120 Avenue Edmonton AB \$425,000

Welcome to your custom built 2 storey, 1/2 duplex in the community of Prince Charles; near schools, playground, shops & church. Freshly painted, neutral colors compliment the laminate & ceramic tile flooring throughout & chocolate kitchen cabinetry. Mozaic pendent lighting above the island provides more brightness to the already sunlit adorned home w/ windows on every wall. Added warmth can be found w/i the spray foamed walls, ceilings, basement & attic. Follow the wrought-iron railings to the upper level & you'll find a 4pc bath & 3 BDRMS, which incl the very spacious primary, large W/I & 5pc esuite connecting to the walk-thru laundry room w/ washing sink & cabinet storage. The conveniently separated entrance to the basement built w/ 9" ceilings, offers it's own kitchen appliances & stacked laundry closet. An additional BDRM can also be found on this level. Attached, an O/S dbl garage w/ B/I cabinets that span over an entire wall. The 6ft fenced side-yard can also accomodate RV storage. A 2-for-1 home!