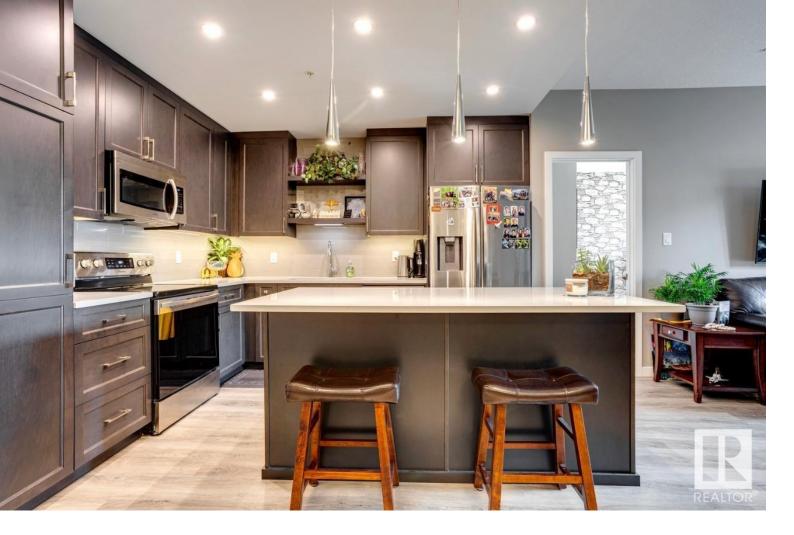

## 1154 ADAMSON Drive 126 Edmonton AB

\$274,900

Elan Two Condominium in Allard, built by Carrington Communities in 2020. Close to Edmonton International Airport, QE2 Highway, Transit, Schools, Shopping, and Blackmud Creek Ravine trails. Building amenities: Security system access, Fitness room, Library, Recreation room, Meeting room, Visitor parking. Suite features: 9' ceilings, quartz counters, modern soft-close cabinets, stainless steel kitchen appliances, 1 ensuite, large walk in closet, tile and vinyl flooring - no carpet, extra closet shelving, in-suite laundry. Parking: Titled, secure, heated UNDERGROUND parking stall with ~3' x 9' STORAGE area. Pets: Permitted as per condo policy registration.