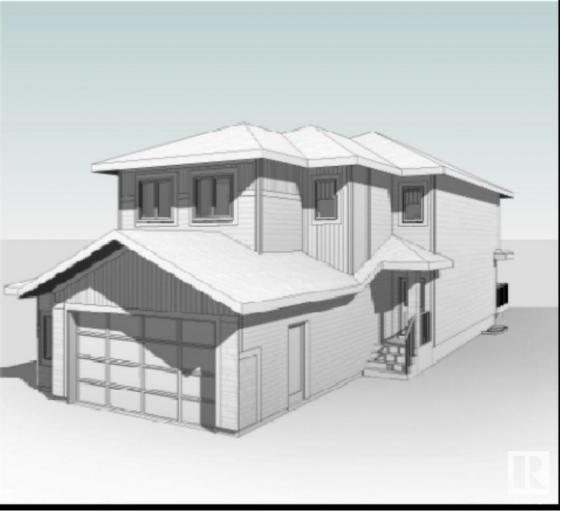

## 126 Graybriar Drive Stony Plain AB

\$580,000

Welcome to this impressive 2,229 sq. ft. two-storey home in the serene community of Stony Plain. The main floor features a spacious living room with an electric fireplace, a dining area, a modern kitchen with a pantry, a versatile den, and a 2-piece bathroom. The upper floor offers a luxurious primary bedroom with a walk-in closet and a 5-piece ensuite, a second master suite with its own 4-piece ensuite and walk-in closet, a third bedroom, a bonus room, and an additional 4-piece bathroom. This home also includes a double attached garage and a basement that's ready for development, giving you the opportunity to customize it to suit your needs. Enjoy the tranquility of a backyard that backs onto parks and trees, along with the convenience of having a golf course nearby.