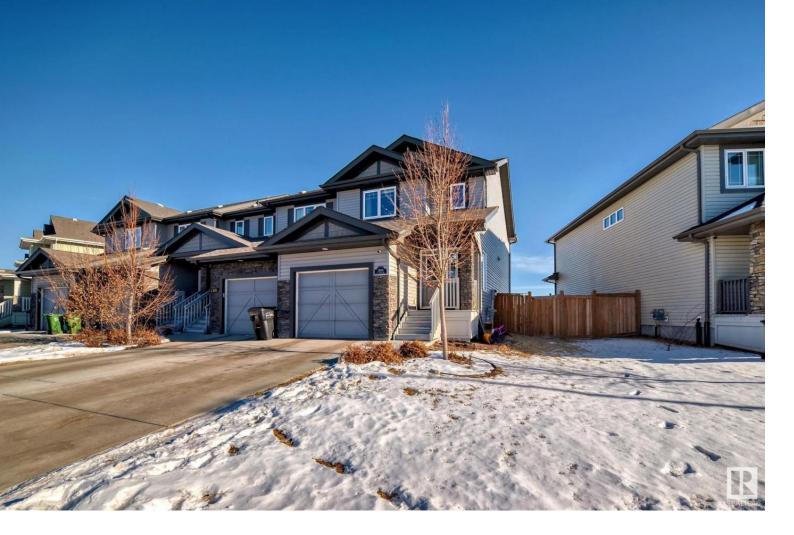

## 12603 45 Street Edmonton AB

\$395.000

Welcome to this fully finished, 4 bedroom, 2 storey, end unit duplex in Homesteader! No condo fees, this home has its own fenced backyard with a deck and comes with a single attached finished garage. On the main level you will find the kitchen with granite countertops, tiled backsplash, and stainless steel appliances. Upstairs, you will find 3 bedrooms, including the primary bedroom with a 3 pc ensuite, and a 4 pc main washroom and laundry room. Basement is fully finished with a spacious bedroom with a 3pc ensuite with granite countertop and a den/office. The established community of Homesteader is served by the business located in Hermitage Shopping Center and Hermitage Plaza. The community features a centrally located multi-purpose education and recreation site. Homesteader is connected with extensive bicycle and walking trails. Close proximity to the Kennedale Ravine allows easy access to the city's river valley park system. Close to shopping, schools, and bus routes.