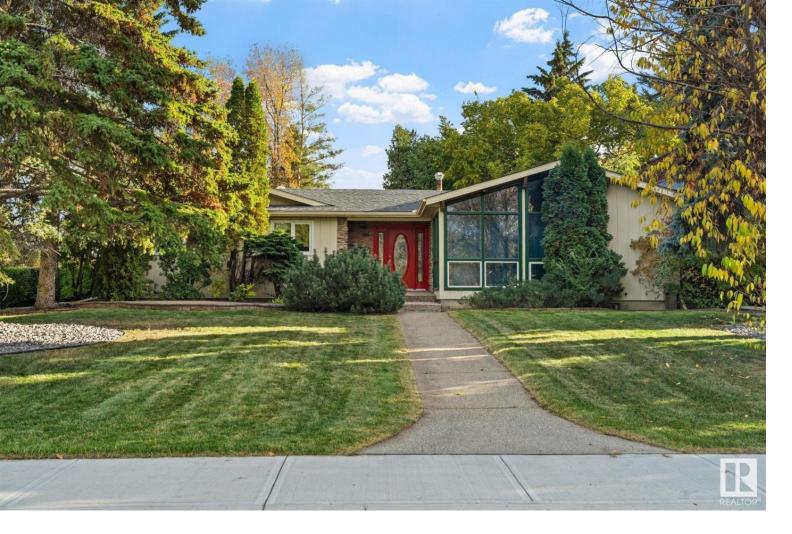

## 12603 65 Avenue Edmonton AB \$1,150,000

This corner lot BUNGALOW ACROSS FROM THE PARK, with TRIPLE HEATED garage on 80'x120' lot (rare opportunity for redevelopment), offers lots of privacy, tonnes of parking, and is just a BLOCK from province's TOP K-9 SCHOOL - GRANDVIEW HEIGHTS SCHOOL! This home offers unique MID-CENTURY floorplan with spacious entrance and living room with vaulted ceilings and feature fireplace, open to dining and kitchen that offers plenty of counter space. Three bedrooms upstairs and three more downstairs offer plenty of space for a large family. Many updates over the years, like newer kitchen with quartz countertops, hardwood floor, air conditioning, updated basement with vinyl plank flooring, updates bathroom, new shingles and more! Beautiful, PRIVATE back yard offering side deck, garden beds, workshop/greenhouse and mature trees! This prime piece of property is stone's throw from the River Valley, Edmonton's downtown core and UofA!