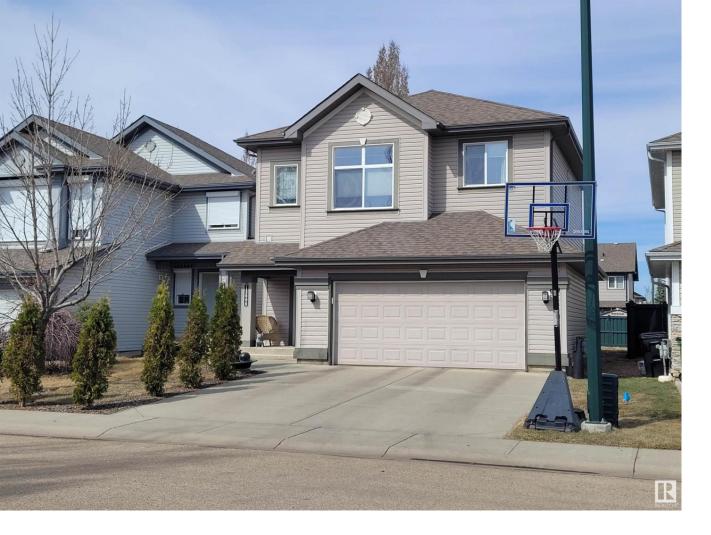

## 12608 17 Avenue Edmonton AB

\$529,900

BEAUTIFUL 2 story with large deck and a fantastic yard including privacy trees. LARGE FOYER as you enter the house. Open concept. HARDWOOD FLOORS in a Bright Living room with a Cozy Gas Fireplace. Kitchen with plenty of cabinets and Stainless Steel appliances. Dining room for a large table and patio doors to the back yard. UPSTAIRS LAUNDRY away from the bedrooms so that baby can sleep. BONUS ROOM WITH 10' CEILINGS AND THEATRE SYSTEM WIRING so the kids can play. LARGE MASTER BEDROOM that easily fit a king. FVIE PIECE ENSUITE with double sinks. WALKIN CLOSET WITH ORGANIZERS. OVERSIZED Garage fully insulated and finished. Get in on one of the most desirable family neighborhoods in Edmonton. Located only 2 blocks from Johnny Bright School offering K to 9. Walking and bike trails surround this quiet cul de sac that avoids throughfare traffic. A block away from farm fields to the west.