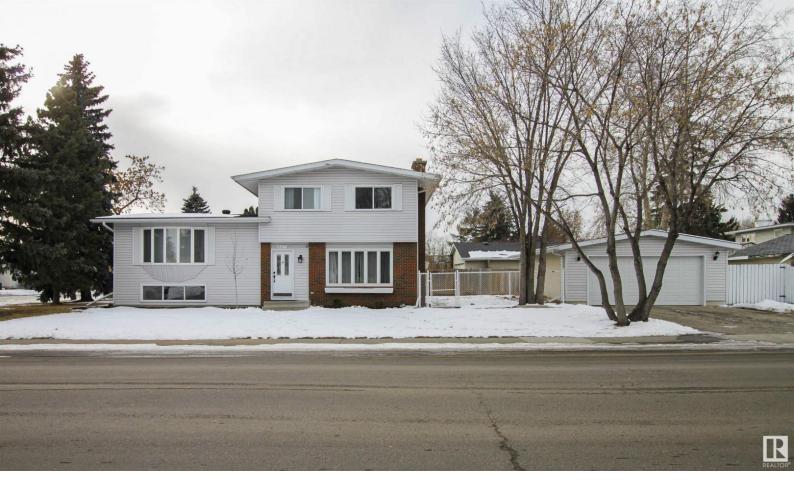

## 127 GEORGIAN Way Sherwood Park AB

\$459,900

Welcome to 127 Georgian Way, this property is located in the sought after community of Glen Allan. Boasting 4 bedrooms, 2 bathrooms, double detached garage, this residence offers modern comfort and convenience. The numerous updates include furnace (2022), shingles (2020), kitchen reno + appliances(2022), Ac (2023), bathroom remodel (2023) and many more. The new two tiered deck with a south west facing backyard creates the ultimate outdoor oasis for summer gatherings. The contemporary kitchen, spacious living areas, walking distance to schools (St Nicholas Catholic School/ Glen Allan Elementary), parks (Greengrove Park), shopping and Glen Allan Recreation Center makes this home ideal for families.