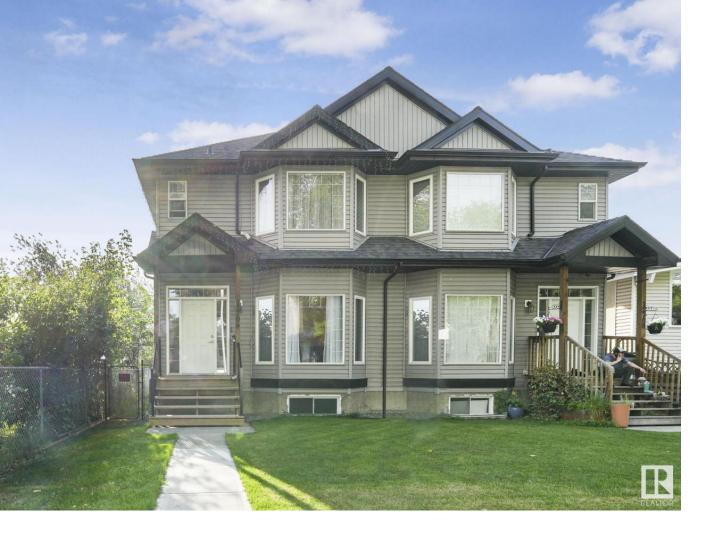

## 12706 123A Street Edmonton AB

\$339,900

This charming half-duplex in Calder offers an exceptional opportunity for comfortable and convenient living. With over 1500 square feet of well-designed space, this home features 3 spacious bedrooms and 2.5 bathrooms. The main and upper floors are adorned with durable laminate flooring, providing a cohesive and modern look throughout. The separate entrance to the basement offers flexibility for future development or additional living space. Stay cool during the warmer months with the included air conditioning. The large yard is perfect for outdoor activities, gardening, or simply enjoying the outdoors. Located close to all amenities, this home provides easy access to schools, shopping, parks, and public transportation.