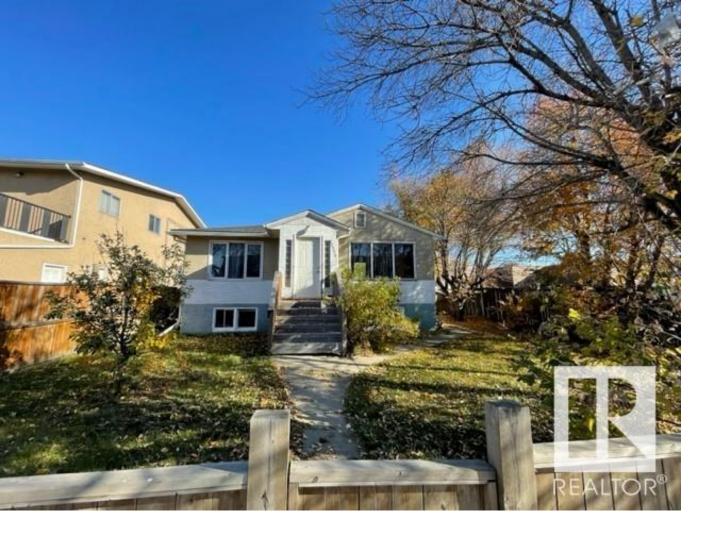

## 12729 127 Street Edmonton AB

\$244,900

RAISED 1000 SQFT BUNGALOW WITH A PRIVATE ENTRANCE & FULLY FINISHED NANNY SUITE, OVERSIZED SINGLE GARAGE / RV PARKING ON A 566 M LOT. (52' x 115') LAMINATE FLOORING THRU OUT, 2 SPACIOUS BEDROOMS UP. 2 FULL BATHROOMS. NEWER KITCHEN ON MAIN LEVEL LOWER LEVEL FEATURES HUGE LARGE WINDOWS, THRU OUT BASEMENT, KITCHEN, FAMILY ROOM, DEN AND 4 PC BATH. HUGE LAUNDRY / STORAGE. CONCRETE PAD OUT BACK IN THE HUGE FULLY FENCE BACK YARD. DETACHED 15 X 21 HEATED GARAGE W/ RV PARKING GARDEN 8X8X10 SHED. NEWER FURNACE HOT WATER ON DEMAND NEWER SHINGLE. GREAT LOCATION MUST SELL! BRING ALL OFFERS!