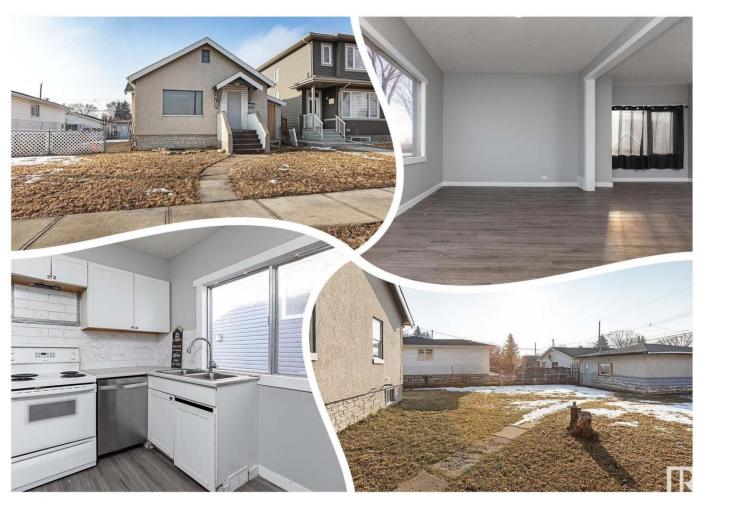

## 12760 113A Street Edmonton AB

\$259,900

CHARMING Bungalow, SNUGGLED into the MATURE community of Calder! Cute curb appeal, MASSIVE LOT, single detached OVERSIZED GARAGE & directly across from an off leash park! Inside you are greeted to a MODERN MOTIF with GREY TONE vinyl plank flooring and CHIC modern paint with BRIGHT WHITE trim for the perfect contrast. Get COZY in the living room with large picture window OVERLOOKING THE PARK across the street. Loads of NATURAL LIGHT keep this space warm and bright. Adjoining the living room is the FORMAL DINING area. Also complete with an ample window for NATURAL SUNLIGHT. Perfect for sit down family meals or entertaining guests. Direct access to the kitchen is ideal! The kitchen has CRISP WHITE cabinets, white appliances and marble look tile backsplash. 2 large bedrooms and a full 4 piece bath finish off the main floor. The basement is partially complete with 3 DENS, utility room & storage area. The MASSIVE YARD and GARDEN area will impress! Perfect for BBQing, family play time and pets! You will LOVE it!