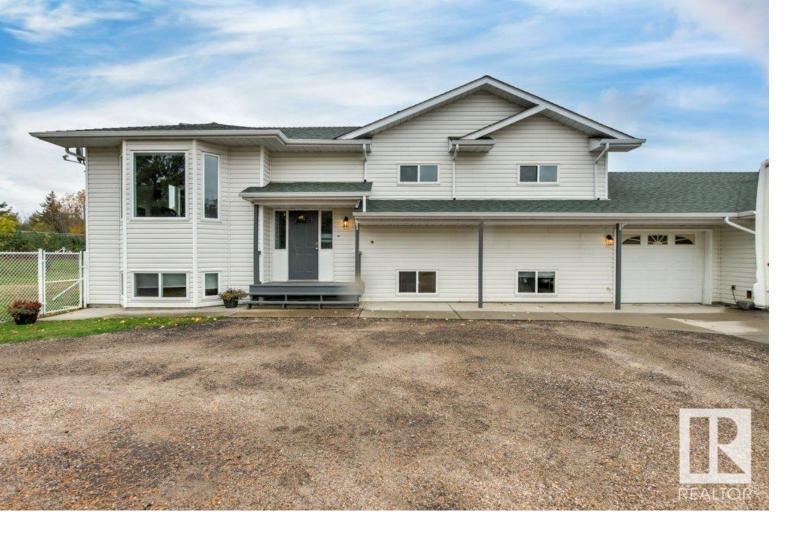

## 27507 Twp 544 Rural Sturgeon County AB

\$689,000

Tranquility in the country! This spacious 1390 sq ft 4 bedroom, 3 bath home is nestled on 3.01 acres, offering the perfect blend of comfort and privacy. The main level features a bright and airy living room, vaulted ceiling, a cozy country kitchen that opens onto a composite deck with stunning views of the back yard, ideal for entertaining. The primary suite which has a 3 pce ensuite along with 2 more bedrooms, main bath and laundry finish off the main level. The basement is fully finished and offers a bedroom, 3 pce bath, entertaining area and mudroom with access to the garage. Step outside to your private backyard oasis, featuring a relaxing hot tub, fenced garden area, pond that can be cleared for skating in the winter with a charming skating shack. The serene setting has park space behind so no neighbours and provides endless opportunities. Storage won't be a problem with the triple heated garage and many areas to park recreational vehicles. 20 min to Stony Plain, Spruce Grove and St. Albert