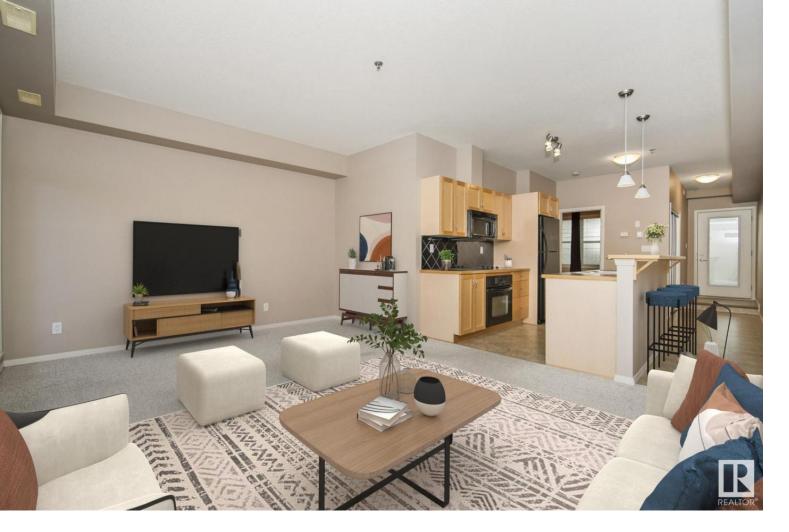

## 4831 104A Street 128 Edmonton AB

\$164,900

The view is better at Southview Court! This 1 Bed, 1 Bath condo in Empire Park boasts the largest (over 280SqFt) private south-facing outdoor living space. This trendy complex features gated access, open-air pedways, & secured underground parking. Inside, discover 9-ft ceilings, chic galley kitchen, private patio, insuite laundry, and spacious deck with BBQ hookup. With low condo fees and modern living at its finest, this well-managed complex is your gateway to contemporary comfort. Perfect for property investors, professionals, & U of A students. Situated in south Edmonton's vibrant Empire Park district, Southview Court offers easy access to Southgate Mall, LRT, Italian shopping center, upscale restaurants, and abundant amenities. \*Some photos have been virtually staged\*