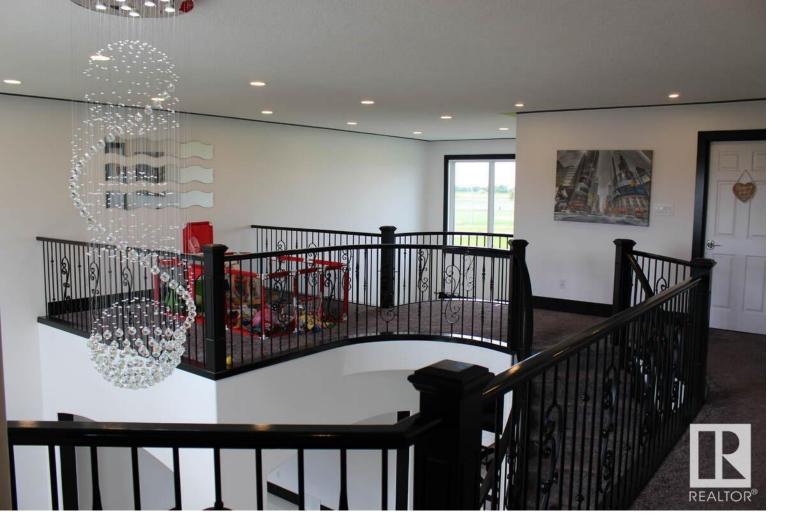

## 128 Houle Drive Morinville AB

\$595.000

For additional information on this property, please click on "View Listing on Realtor Website". LUXURY AT IT'S FINEST! Over 4,000 sq feet of architecturally designed living space, offering a wealth of design features. Breathtaking open concept 18ft ceilings with soaring windows offering tons of natural light. Energy efficient with LED lighting, full HRV system and triple pane windows. Professionally finished LEGAL SUITE WITH SIDE ENTRANCE currently under 3 month remaining lease (renters flexible to extend or vacate). The suite has separate entrance, 9' ceilings, second kitchen, second furnace, second laundry, 1 year old LG kitchen appliances, 2 bedrooms and an office. Landscaping and fence in the process of being completed. 10 minutes from St. Albert. New Home Warranty transferable. This home has it all, show with confidence.