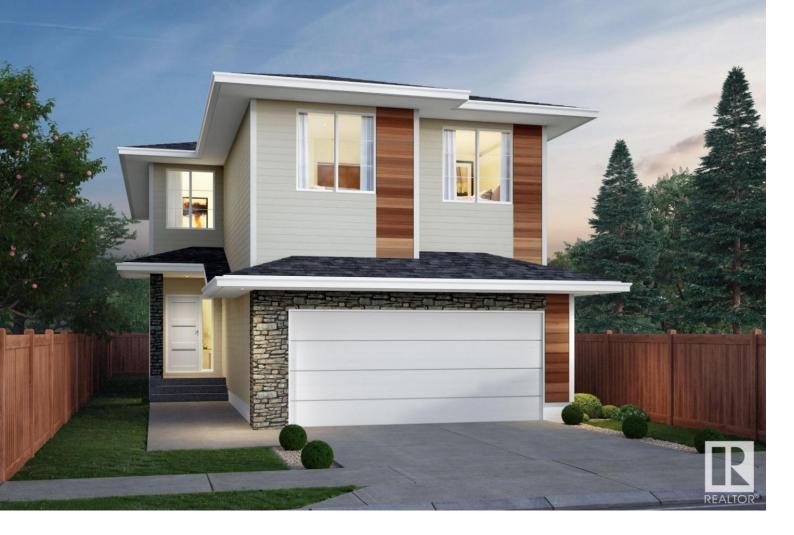

## 12804 211 Street Edmonton AB

\$569,998

Welcome to the all new "Newcastle" built by the award-winning builder Pacesetter homes located in the heart of Trumpeter at Big Lake and just steps to the walking trails and and natural reserves. As you enter the home you are greeted by luxury vinyl plank flooring throughout the great room (with open to above ceilings), kitchen, and the breakfast nook. Your large kitchen features tile back splash, an island a flush eating bar, quartz counter tops and an undermount sink. Just off of the kitchen and tucked away by the front entry is a 2 piece powder room. Upstairs is the primary bedroom retreat with a large walk in closet and a 4-piece en-suite. The second level also include 2 additional bedrooms with a conveniently placed main 4-piece bathroom and a good sized bonus room. \*\*\* Home is under construction and the picture's are from the show home colors and finishings may vary\*\*