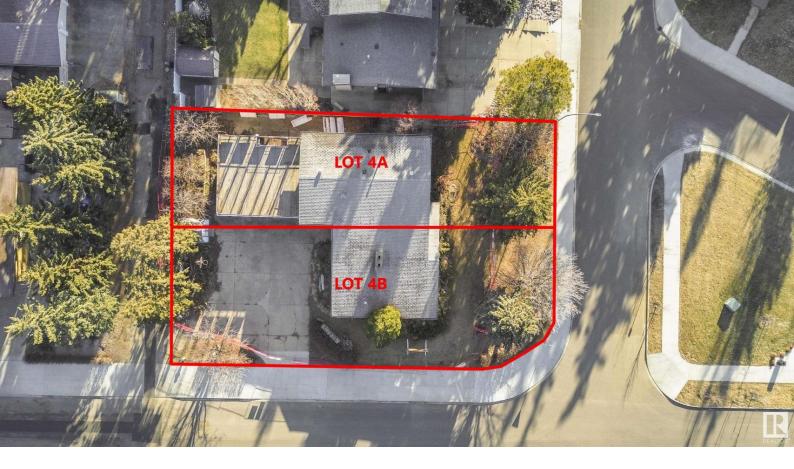

## 12807 63 Avenue Edmonton AB

\$599.000

INCREDIBLE opportunity in sought after Grandview Heights!! Build your dream home on this lot! TWO LOTS AVAILABLE, side-by-side!! Approximately 48' frontage x 120'depth! Live in the most desirable community in Edmonton, close to all amenities, some of the TOP RATED SCHOOLS in Edmonton, Hospitals, parks, walkways, trails and so much more!! With the new building rules your potentials to build are (RARE...) 3 story, 1100 sq ft per floor + a LEGAL BASEMENT SUITE and a REAR GARDEN SUITE or you can build a 2-story home of your own imagination!! The options are limitless! Drive by and see the potential yourself!