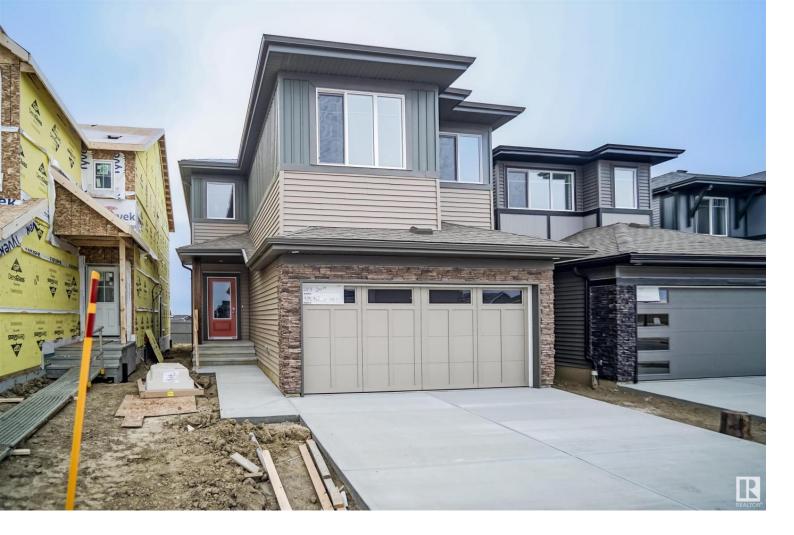

## 12876 214 Street Edmonton AB

\$499.998

Welcome to the "Louise" built by the award-winning builder Pacesetter homes and is located in the heart of Trumpeter at Big Lake and just steps to the neighborhood park and the Big Lake natural reserve. As you enter the home you are greeted by luxury vinyl plank flooring throughout the great room, kitchen, and the breakfast nook. Your large kitchen features tile back splash, an island a flush eating bar, quartz counter tops and an undermount sink. Just off of the kitchen and tucked away by the front entry is a 2 piece powder room. Upstairs is the master's retreat with a large walk in closet and a 4-piece en-suite. The second level also include 2 additional bedrooms with a conveniently placed main 4-piece bathroom and a good sized bonus room. Close to all amenities and easy access to the Henday. This home is now move in ready!