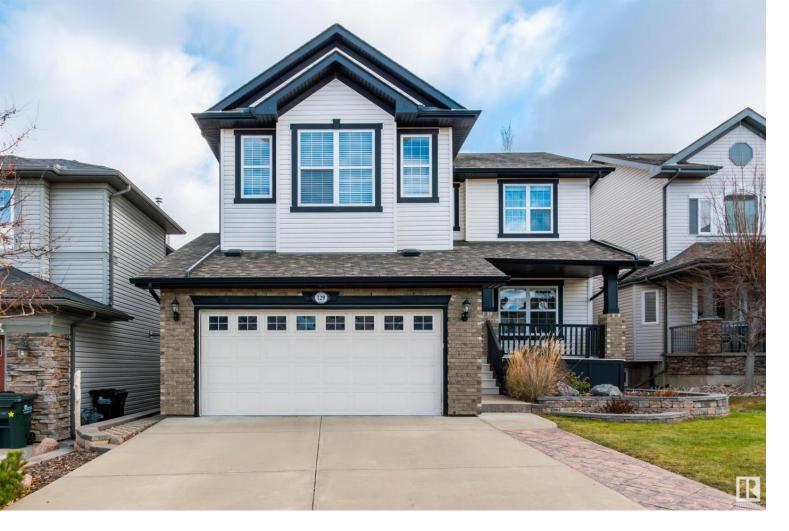

## 129 CORNWALL Road Sherwood Park AB \$639,900

SPECTACULAR 2 STOREY WALKOUT!! This stunning home backs onto a treed walkway! It offers 2241 square feet plus a FULLY FINISHED WALKOUT BASEMENT! Amazing open design with 9 ft ceilings, an abundance of windows & natural light. Generous entry way & a large flex room. Very spacious living room with attractive stone-facing gas fireplace. Featuring a beautiful kitchen with NEW QUARTZ counter tops, useable island, some newer appliances and a large dining area. NEWER LAMINATE flooring throughout the main & upper level. Powder room with new window & main floor laundry as well. Big Bonus Room upstairs with vaulted ceilings, 3 large bedrooms, and a 4 piece bathroom. The Primary Bedroom features a beautiful 5 piece ensuite and a walk-in closet. CENTRAL A/C! HEATED FLOORS in basement & garage! The basement offers a spacious family room, wet bar, 4th bedroom & 3 piece bathroom. Stamped concrete patio and deck plus PRIVATE BACKYARD with mature trees. Great location just steps to park and schools. Welcome HOME!!