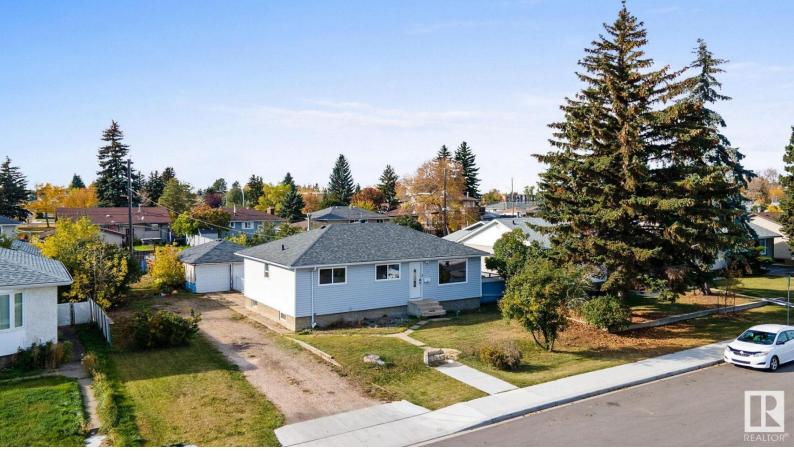

## 12904 93 Street Edmonton AB

\$300,000

TONS OF POTENTIAL! A great opportunity for a holding property, rental, or redevelopment. Situated on a HUGE 57x120 lot & comes with an ADDITIONAL consolidated utility lot (additional 20 ft in width). Ideally situated within walking distance to 3 schools, 8 min to Nait, 12 min to MacEwan & easy access to all amenities & transportation routes such as 97 St & the Yellowhead. This 1057 sq.ft bungalow has solid bones & features a # of updates over the years including the hot water tank, windows, kitchen, electrical on the main floor & features an oversized 20x24 double detached garage with a WEST facing backyard. The main floor includes a bright living room that flows nicely into the kitchen & dining space with access to your spacious deck and fenced & landscaped backyard with convenient rear lane access. Down the hall is 2 bedrooms (can be converted to 3) & a 4pc bath. The unfinished basement with separate entrance is perfect for a legal suite without the hassle of tearing out the finished basement.