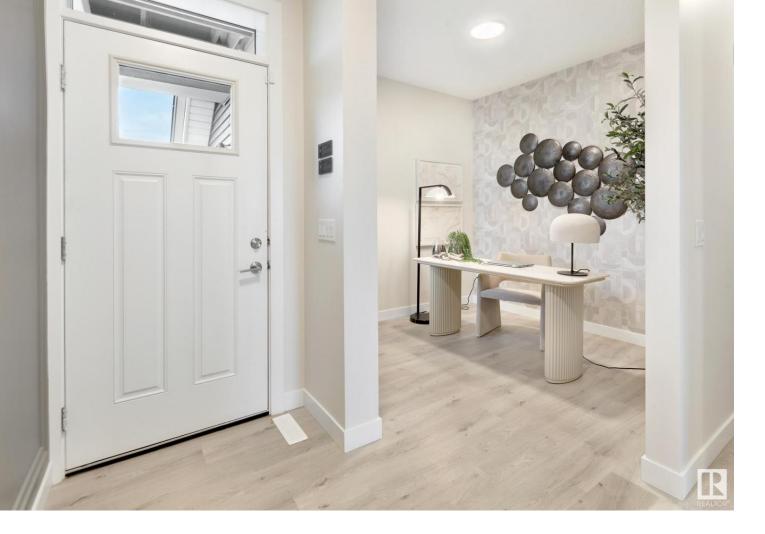

## 12911 213 Street Edmonton AB

\$757,700

Jayman's unique Leaseback opportunity now available for this amazing showhome! offers SOLAR \* SMART TECH The Reece 24 model is fully developed with an attached garage! Features include SOLAR & SMART TECH plus triple pane windows, tankless hot water system, HRV & high efficiency furnace & air conditioned. The main floor offers a spacious foyer, 9' ceilings, luxury vinyl plank flooring, den/flex room, great room with electric fireplace and large dining area. The kitchen has quartz counter tops, an island with eating bar, walk through pantry to the large mud room & garage entrance & stainless steel appliances included. The second floor has a luxurious owners suite with walk in closet & full ensuite. There is also a large bonus room, two more bedrooms, a laundry room & a second full bath. The basement offers a theater room with wet bar & snack area; a full bath and an exercise gym.