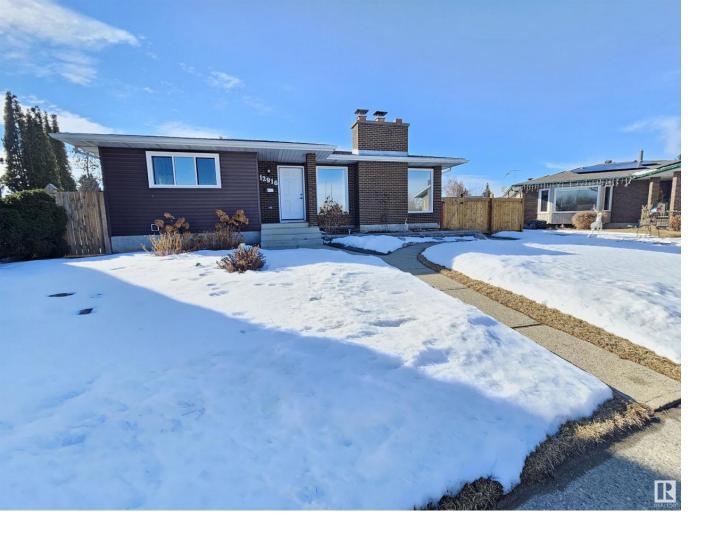

## 12916 22 Street Edmonton AB

\$399.649

Introducing a charming bungalow nestled on a uniquely shaped pie lot, boasting an awe-inspiring river valley view out of the new triple pane windows, new doors, fresh paint and recently upgraded shingles. Situated on a tranquil key-shaped cul-de-sac, this residence features 3 bedrooms upstairs and 2 more potential downstairs (windows dont meet egress), with a fully finished basement for added space. The property offers a low-maintenance green space complemented by a fenced yard, fruit trees, and an oversized double garage. Enjoy the convenience of swift access to Yellowhead and Anthony Henday, making commuting a breeze. Embrace the blend of serenity and accessibility in this exceptional home.