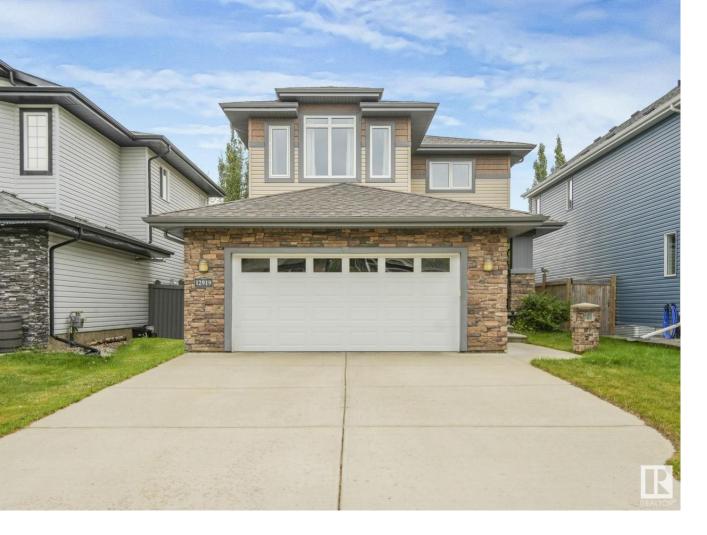

## 12919 202 Street Edmonton AB

\$589,900

Welcome to this STUNNING 2-story family home in the lake community of Trumpeter with almost 3200 SF of finished living space, a beautiful backyard, and AC for the hot summer days! This home features a covered front porch and a partially enclosed office or den inside the front entrance that leads to a stunning chef's kitchen w/ high-end STAINLESS STEEL appliances, a gas stove, and quartz countertops! You have a massive living room w/ a stone-faced gas fireplace and a dining room that leads to the backyard/patio. Upstairs is your primary bedroom w/ a 5pc ensuite w/ a jetted soaker tub, two great-sized bedrooms, a 4pc shared bathroom, a full laundry room w/ a sink, and a massive BONUS ROOM. In the basement, there is a MASSIVE rec room, a 4th bedroom, a 3pc bathroom, an electric fireplace, and tons of storage. This home features a double OVERSIZED garage and a movable shed for storing yard toys. You are minutes away from Hwy 16, Anthony Henday Drive, or Big Lake for recreational activities. It is a MUST SEE!