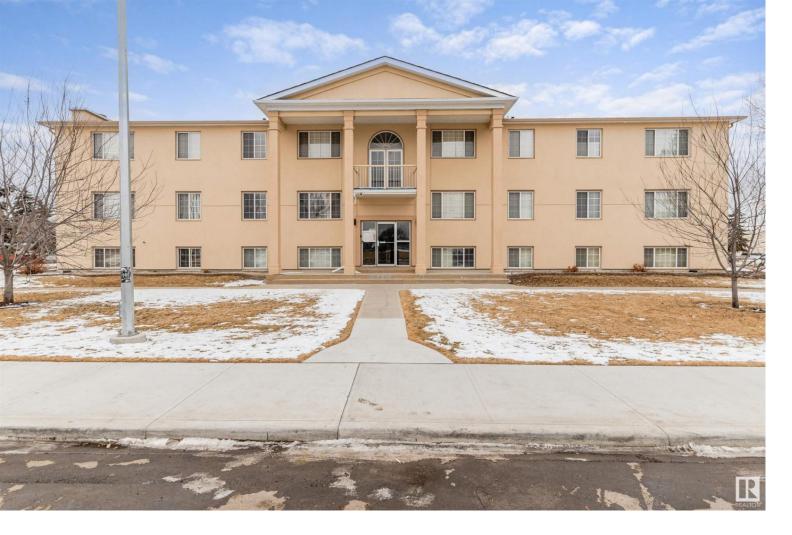

## 12940 95A Street Edmonton AB

\$2,750,000

Cambridge Arms is a twenty suite apartment building located at 12940 - 95 A Street in Edmonton, Alberta, in the neighbourhood of Killarney. It is a two and a half storey walk-up, wood-frame construction building with balconies. It was built in 1965. Parking is surface and paved. The suite mix is 6 studio suites, 5 one-bedroom suites, and 9 two-bedroom suites. Recent renovations include upgraded parking lot and siding.