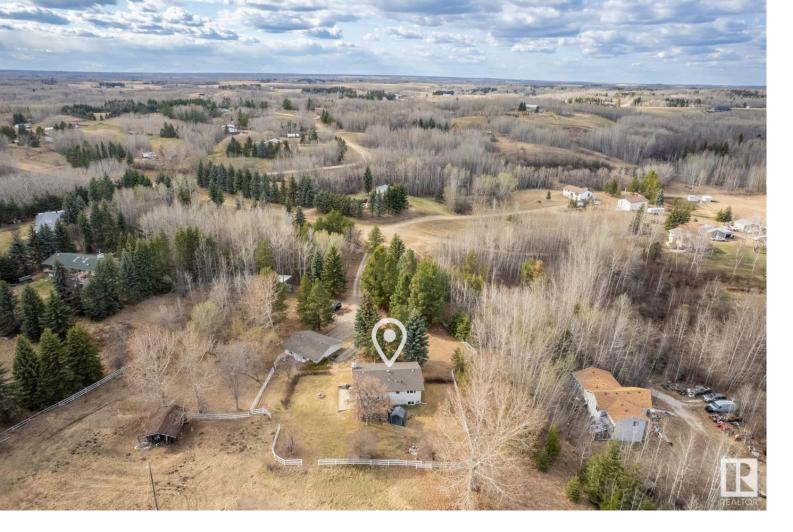

## 52519 RGE RD 21 13 Rural Parkland County AB

\$530,000

One of the most private acreages on just under 4 acres, 15 mins west of Stony Plain close to the popular and desired K-9 Blueberry School. This ideal location is situated at the end of a private road in a cul de sac location with mature trees as you drive up the asphalt driveway through the gates and rolling hills at the back of the property with southwestern sky. The land would be an ideal set up for horses as there is an electric fence, horse shed and lean to. Well positioned walkout bilevel has a separate entrance which may be ideal for a suite and there are 2 bedrooms up, 2 bedrooms down with 2 full baths. 32x28 det garage is oversized and heated. Major upgrades have been completed to the property including; triple pane, low e argon filled windows(2019), newer Hardie board and brick siding to the house and garage, high efficient woodburning fireplaces (2016), newer 35yr shingles and eavestrough on house and garage (2021), newer pressure tank (2022), newer kitchen cabinetry and countertops (2016).