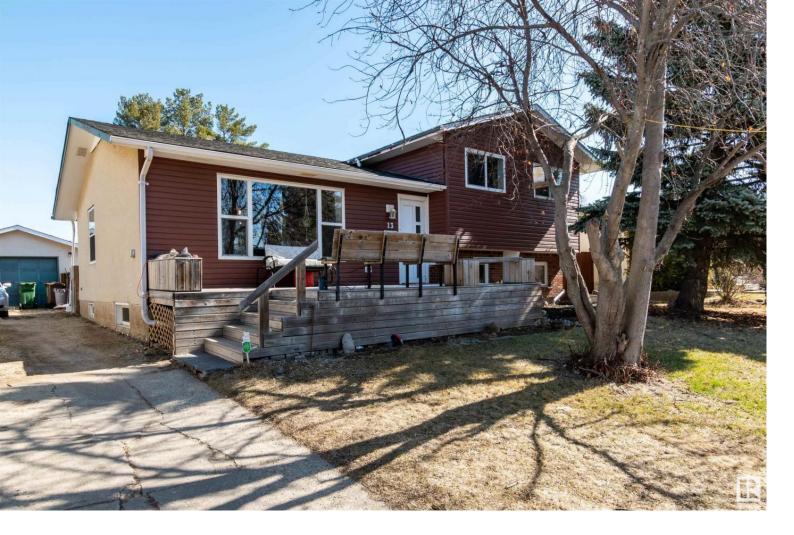

## 13 Alcott Crescent St. Albert AB

\$400.000

Fantastic 5 Bdrm family home located in quiet convenient family orientated community of Akinsdale. With lots of living space, the bright/open renovated main floor greets you with a lg front entrance, modern kitchen featuring tons of cabinet/counter space, lg eat up island, S/S appliances & pantry. Spacious living room great for entertaining. Upstairs hosts kingsized primary suite with reno'd 4pce ensuite. 2 more spacious bdrms & main 4pce reno'd bath complete this level. 3rd level hosts comfy family room with stone faced wood F/P, large bdrm & 2pce bath. 4th level partly finished with another lg bdrm, laundry & plenty of storage. The backyard is fully fenced & landscaped & private. Single oversized det garage with long driveway for extra parking. Renos in last 10 years include shingles, furnace, windows (upstairs & main level) & within last 3 years, basement windows, exterior doors, driveway cracks dug & sealed, new weeping tile. Numerous upgrades throughout. Great family home close to all the amenities!