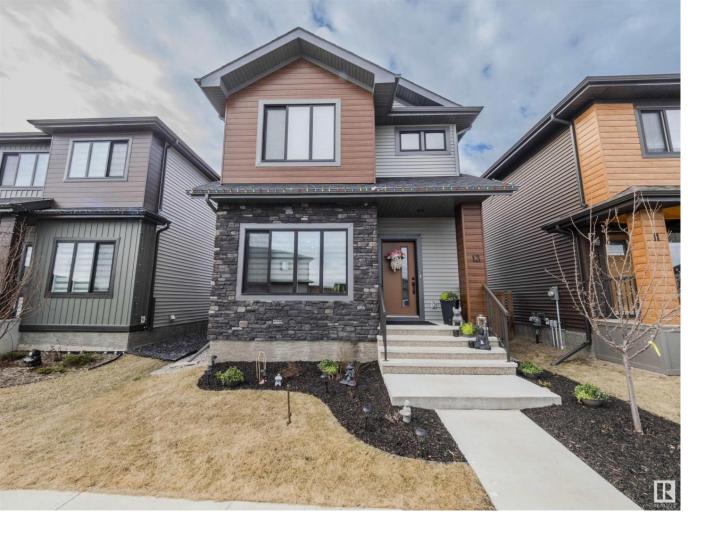

## 13 TRIBUTE Common Spruce Grove AB

\$439,900

Step inside this fantastic almost-new home and be WOWED! The main floor offers an open concept with 9' ceilings, beautiful vinyl plank flooring +a seamless flow throughout. The kitchen features sleek quartz countertops, a mixture of white and wood grained 42" cabinets, a massive island w/seating for SIX, large dining room, and sunny living room complete with a fireplace to cozy up to! Upstairs, three bedrooms await, including a primary suite with a walk-in closet and ensuite bath, and the noteworthy upstairs laundry adds an element of practicality. The unfinished basement offers 9' ceilings and its own separate entrance; ready for your personalization. Outside, enjoy the low-maintenance, backyard with TWO professionally-built decks, perfect for outdoor entertaining as well as a double detached & insulated garage. It's fully fenced & landscaped and comes with custom blinds too! Located close to shops, trails & schools, and offers a lifestyle of convenience and comfort that's hard to resist- just move in!