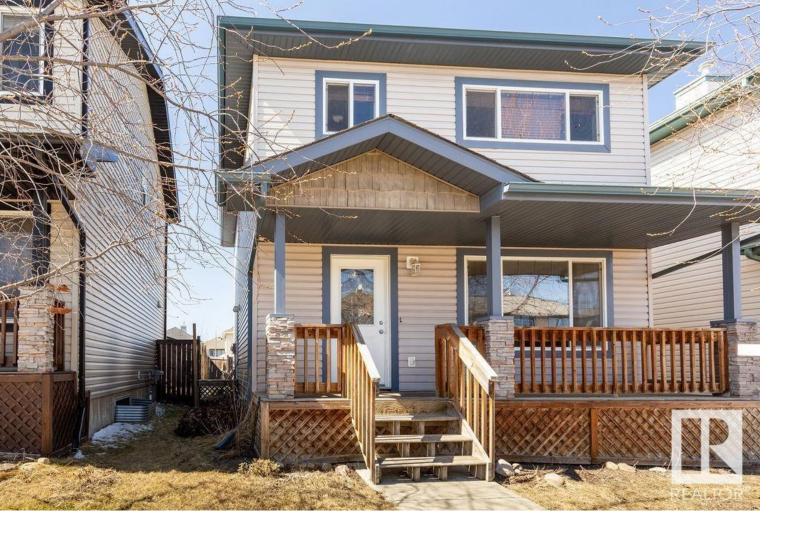

## 13 VISTA Street Spruce Grove AB

\$350,000

Great opportunity in Spruce Village to own your home! This nearly 1,500sf 2 story home is roomy and bright. Main floor has new flooring, fresh paint, newer kitchen appliances and new countertops! Livingroom features corner gas fireplace and big windows looking onto the quaint front covered porch. Also on the main is the laundry. There is a unique side entry doorway which is perfectly situated for future basement suite potential! Upstairs has 3 bedrooms, 2 full bathrooms. Basement is partially finished with 2 bedrooms framed in. Backyard has big deck and is west facing with parking in the back from alley access: room to build future garage! Excellent location near Jubilee park, schools and shopping center.