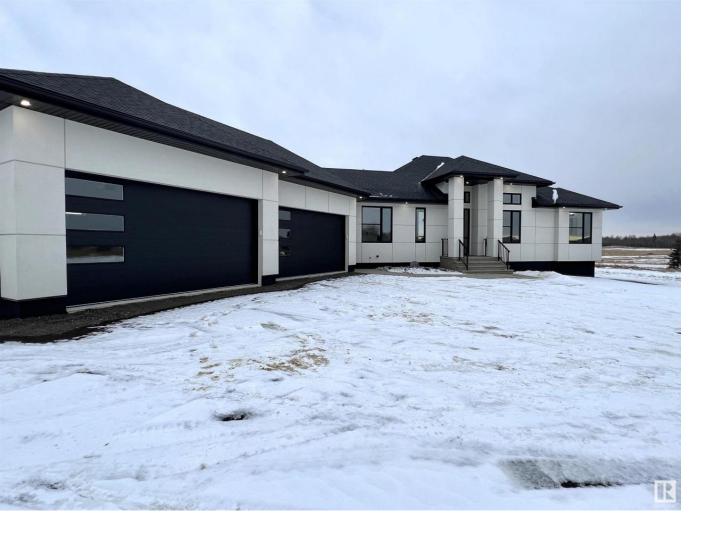

## 130 50509 Rge Rd 222 Rural Leduc County AB

\$989.000

GORGEOUS VIEWS ~ EXCEPTION DESIGN and BUILD ~ INCREDIBLE FINISHES -Sitting on a large lot with gorgeous views, this exception home is a must see. Homes of this style and quality are few in number, and few come as complete as this home. From the recycled asphalt driveway and freshly seeded topsoil, to the finished and heated garage, custom closets and designer finishes. Everywhere you look, the quality is exceptional. Paved right to your door, the drive is soothing and the moment you pull up, you know this home is different. Inside the wow factor is immediate with high ceiling, gorgeous pot lighting and incredible flooring, there's even a secret door to the pantry and a den/bedroom on the main floor. There's a large covered deck off the dining room with breathtaking views. The owners bedroom is beautiful with one of the nicest ensuites on the market. In the basement it's bright with massive windows, a bar/kitchenette and a theatre room/gym, making this the ultimate family space. This is a must see home!