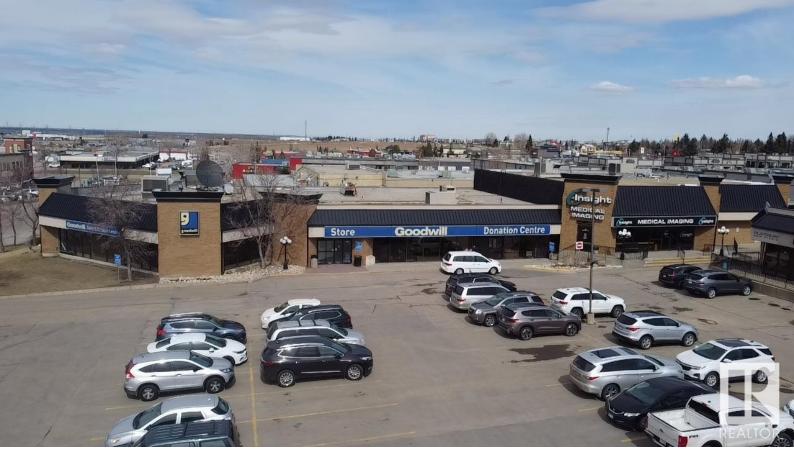

## 130 Athabascan Avenue Sherwood Park AB

\$0

Cornerpoint Centre is a shopping centre located just off of Baseline Road and Broadmoor Boulevard in Sherwood Park. The Centre has excellent access to both Baseline Road and Broadmoor Boulevard and is located in close proximity to Anthony Henday Drive. Formerly occupied by Goodwill, the vacant unit features a generous space of 10,664 SF with offices, washrooms, and rear loading dock. Other tenants in Cornerpoint Centre include Insight Medical Imaging, Platinum Hair Studio, Alberta Drycleaners, The Soup & Sandwich Shoppe, R's Liquor, Caketime Bakery, Leading Edge Physiotherapy and Beauty Rewind Laser Spa.