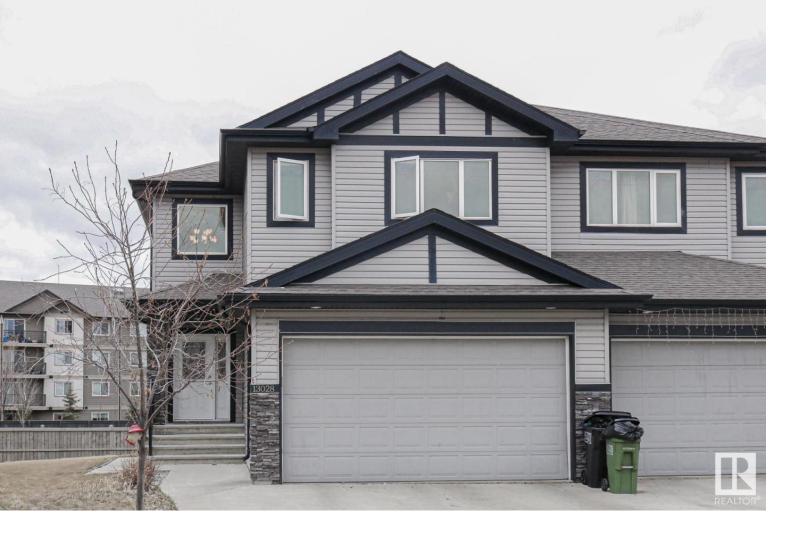

## 13028 166 Avenue Edmonton AB

\$469,900

1683sf Beautiful Half Duplex in Oxford close to all the amenities, shopping, schools, the Anthony Henday, recreation etc. Nicely updated with Stainless Steel appliances, porcelain tile floors, rich hardwood and espresso kitchen cabinets. Spacious open concept main floor. 3 bedrooms upstairs, 4 piece ensuite and walk in closet in the large primary bedroom, two other good size bedrooms, a nice bonus room, laundry and 4 piece bathroom completer the upper level. Separate side entrance and a 2nd kitchen in the basement with 1 bedroom, laundry and living area. Great for extended family etc. oversized double garage, a large pie shaped lot and sizable deck make this a great family home. Don't miss this one.