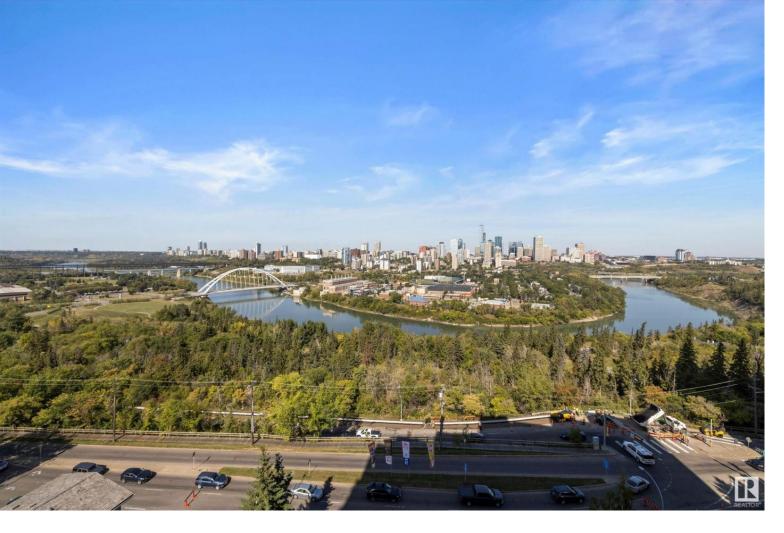

## 10149 SASKATCHEWAN Drive 1303 Edmonton AB

The most spectacular views Edmonton has to offer! The Waters Edge is a quiet concrete building on Saskatchewan Drive with panoramic views of Downtown and the gorgeous River Valley. This two bedroom, two bathroom unit on the 13th floor offers an urban lifestyle with exceptional layout and living space. The modern kitchen is well outfitted with stainless steel appliances, updated counters, tile backsplash and a walk in pantry. Huge floor to ceiling windows in the living space flood the home with natural light and incredible views. The principal bedroom is complete with a large closet and 4pc ensuite. Additionally the 2nd bedroom has a dedicated 4pc washroom and walk through closet for extra storage. Building amenities include a gym, games room and rooftop tennis/basketball courts. Step out the front door to ravine trails, bike paths, parks and just minutes from the UofA, Whyte Avenue shops, restaurants and festivals! This is an incredible value for investors, students or first time buyers!